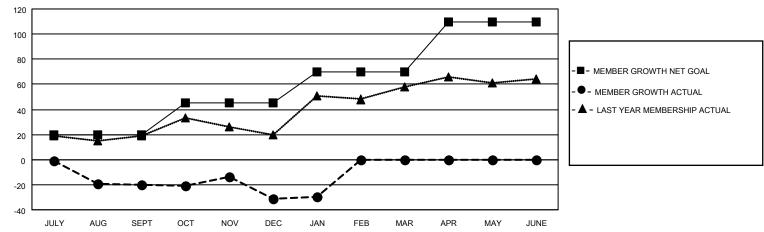

## District 27 A1

| Clubs RESULTS FOR 2022-2023 |   |   |   | Members RESULTS FOR 2022-2023 |    |    |    |
|-----------------------------|---|---|---|-------------------------------|----|----|----|
|                             |   |   |   |                               |    |    |    |
| JULY/AUG/SEPT               | 0 | 0 | 0 | JULY/AUG/SEPT                 | 20 | 37 | 51 |
| OCT/NOV/DEC                 | 0 | 0 | 0 | OCT/NOV/DEC                   | 25 | 55 | 65 |
| JAN/FEB/MAR                 | 0 | 0 | 0 | JAN/FEB/MAR                   | 25 | 17 | 13 |
| APR/MAY/JUNE                | 1 | 0 | 0 | APR/MAY/JUNE                  | 40 | 0  | 0  |

## GOALS AND ACTUAL MEMBERS CUMULATIVE

| DROPPED CLUBS: 0 |     | 30 CLUBS OF 51 ADDED 1 OR<br>MORE NEW MEMBERS | GENDER DISTRIBUTION                 |              |  |
|------------------|-----|-----------------------------------------------|-------------------------------------|--------------|--|
|                  |     | WORE NEW WEINBERS                             | MALE 1,379 (72.09%)                 |              |  |
|                  |     |                                               | FEMALE                              | 534 (27.91%) |  |
| DROPPED MEMBERS  |     |                                               | NON BINARY                          | 0 (0.00%)    |  |
|                  |     |                                               | PREFER NOT TO ANSWER                | 0 (0.00%)    |  |
| DECEASED         | 14  |                                               |                                     | · ,          |  |
| CLUB CANCELLED   | 0   | CLICK HERE FOR CUMULATIVE                     | TOTAL FAMILY UNIT MEMBERS 324       |              |  |
| OTHER            | 115 | MEMBERSHIP DATA                               |                                     |              |  |
| TOTAL            | 129 |                                               | FAMILY MEMBERS PAYING HALF DUES 167 |              |  |
|                  |     |                                               |                                     |              |  |