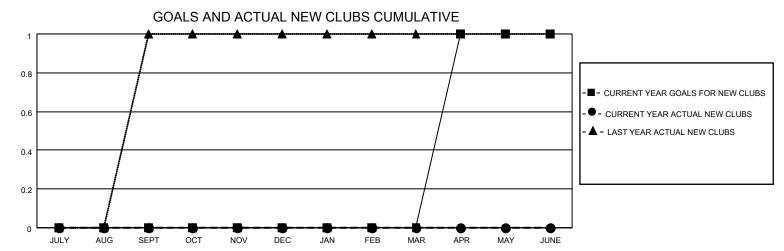

## District 27 A1

| Clubs RESULTS FOR 2022-2023 |   |   |   | Members RESULTS FOR 2022-2023 |    |    |    |
|-----------------------------|---|---|---|-------------------------------|----|----|----|
|                             |   |   |   |                               |    |    |    |
| JULY/AUG/SEPT               | 0 | 0 | 0 | JULY/AUG/SEPT                 | 20 | 37 | 51 |
| OCT/NOV/DEC                 | 0 | 0 | 0 | OCT/NOV/DEC                   | 25 | 55 | 65 |
| JAN/FEB/MAR                 | 0 | 0 | 0 | JAN/FEB/MAR                   | 25 | 17 | 13 |
| APR/MAY/JUNE                | 1 | 0 | 0 | APR/MAY/JUNE                  | 40 | 0  | 0  |